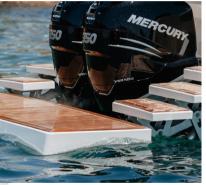

The new Cullinan T-Top with sturdy roof pillars attached to the bulwarks makes a solid piece integrated with the hull giving an extra space on the deck and unique stability.

In the inboard model, the stern sundeck grows in length achieving a space of enormous dimensions. The stern dinette can also convert into an extension of the sundeck, as well as a wide and comfortable bathing platform with dimensions that allow the placement of a small tender. The platform can be optionally hydraulic with three movements.