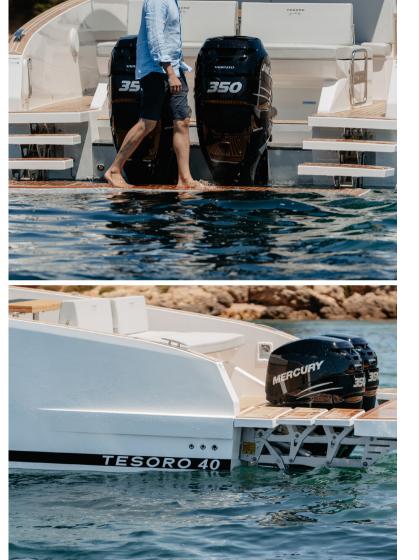

The new Cullinan T-Top with sturdy roof pillars attached to the bulwarks makes a solid piece integrated with the hull giving an extra space on the deck and unique stability.

In the inboard model, the stern sundeck grows in length achieving a space of enormous dimensions. The stern dinette can also convert into an extension of the sundeck, as well as a wide and comfortable bathing platform with dimensions that allow the placement of a small tender. The platform can be optionally hydraulic with three movements.