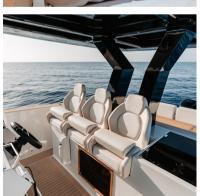

## Tesoro Yachts T40

New exterior design and interiors with plenty of new details that make the T40 an iconic and exclusive model of the Tesoro Yachts range, with space and finish worthy of large yachts.

The new Cullinan T-Top with sturdy roof pillars attached to the bulwarks makes a solid piece integrated with the hull giving an extra space on the deck and unique stability.

In the inboard model, the stern sundeck grows in length achieving a space of enormous dimensions. The stern dinette can also convert into an extension of the sundeck, as well as a wide and comfortable bathing platform with dimensions that allow the placement of a small tender. The platform can be optionally hydraulic with three movements.