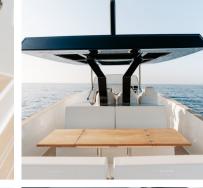

The new Cullinan T-Top with sturdy roof pillars attached to the bulwarks makes a solid piece integrated with the hull giving an extra space on the deck and unique stability.

In the inboard model, the stern sundeck grows in length achieving a space of enormous dimensions. The stern dinette can also convert into an extension of the sundeck, as well as a wide and comfortable bathing platform with dimensions that allow the placement of a small tender. The platform can be optionally hydraulic with three movements.