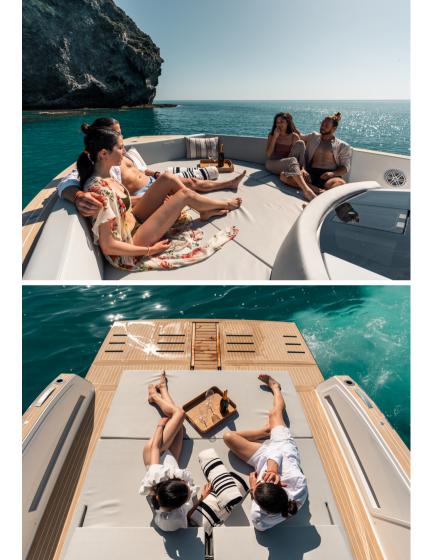

The new Cullinan T-Top with sturdy roof pillars attached to the bulwarks makes a solid piece integrated with the hull giving an extra space on the deck and unique stability.

In the inboard model, the stern sundeck grows in length achieving a space of enormous dimensions. The stern dinette can also convert into an extension of the sundeck, as well as a wide and comfortable bathing platform with dimensions that allow the placement of a small tender. The platform can be optionally hydraulic with three movements.