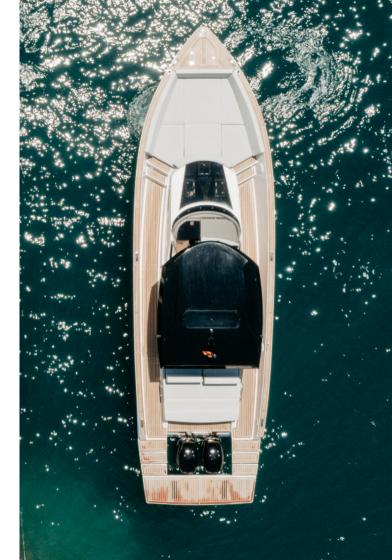

The new Cullinan T-Top with sturdy roof pillars attached to the bulwarks makes a solid piece integrated with the hull giving an extra space on the deck and unique stability.

In the inboard model, the stern sundeck grows in length achieving a space of enormous dimensions. The stern dinette can also convert into an extension of the sundeck, as well as a wide and comfortable bathing platform with dimensions that allow the placement of a small tender. The platform can be optionally hydraulic with three movements.