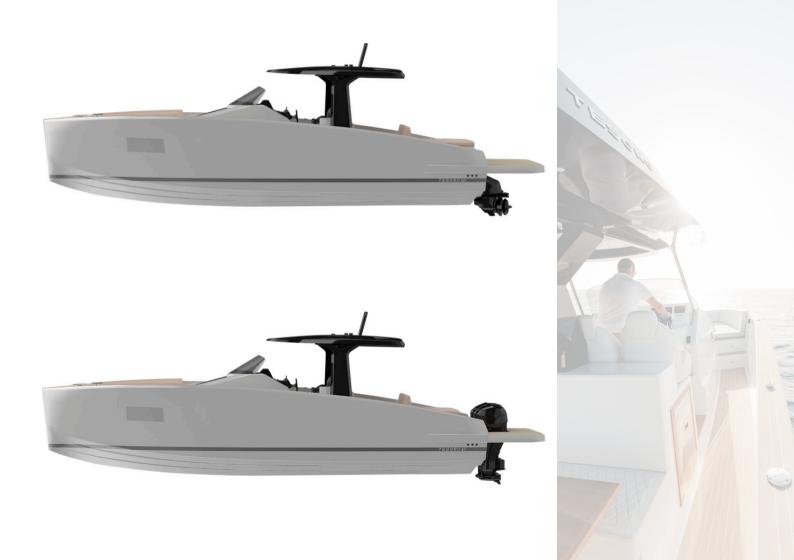

The new Cullinan T-Top with sturdy roof pillars attached to the bulwarks makes a solid piece integrated with the hull giving an extra space on the deck and unique stability.

In the inboard model, the stern sundeck grows in length achieving a space of enormous dimensions. The stern dinette can also convert into an extension of the sundeck, as well as a wide and comfortable bathing platform with dimensions that allow the placement of a small tender. The platform can be optionally hydraulic with three movements.

Watch the T40 Inboard in action

TESOT

F

TESORO

TESORO

| LENGHT     | 12.36 |
|------------|-------|
| BEAM       | 3.65  |
| DEPTH      | 0.50  |
| PASSENGERS | 12    |
| CABINES    | 2     |
| BATHROOM   | 1     |
| WEIGHT     | 6.8 T |
| HULL       | GRP   |